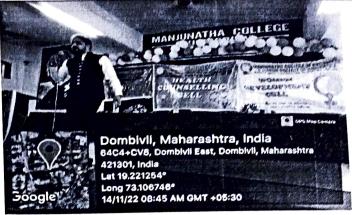

# Madam

On behalf of the Internal Quality Assurance Cell, NSS, WDC and Health & Counseling Cell we are enclosing a brief report of the Guest lecture on Diabetes and it's management which was conducted on Monday 14 November 2022 on the occasion of World Diabetes Day in Auditorium at 8 am onwards.

The guest lecture was inaugurated & dignitaries were welcome on dais.

The guest lecture was conducted by Dr. V.M. Shetty and main objective of this lecture was to make the students aware about how one needs to take precautionary measures to keep diabetes away.