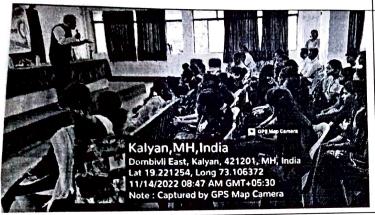

# Madam

On behalf of the Internal Quality Assurance Cell, NSS, WDC and Health & Counseling Cell we are enclosing a brief report of the Guest lecture on Diabetes and it's management which was conducted on Monday 14 November 2022 on the occasion of World Diabetes Day in Auditorium at 8 am onwards.

The guest lecture was inaugurated & dignitaries were welcome on dais.

The guest lecture was conducted by Dr. V.M. Shetty and main objective of this lecture was to make the students aware about how one needs to take precautionary measures to keep diabetes away.