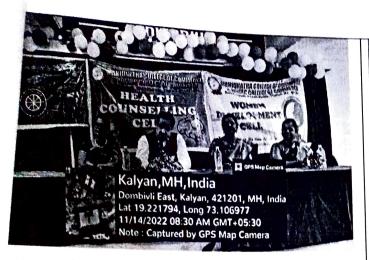

# Madam

On behalf of the Internal Quality Assurance Cell, NSS, WDC and Health & Counseling Cell we are enclosing a brief report of the Guest lecture on Diabetes and it's management which was conducted on Monday 14 November 2022 on the occasion of World Diabetes Day in Auditorium at 8 am onwards.

The guest lecture was inaugurated & dignitaries were welcome on dais.

The guest lecture was conducted by Dr. V.M. Shetty and main objective of this lecture was to make the students aware about how one needs to take precautionary measures to keep diabetes away.