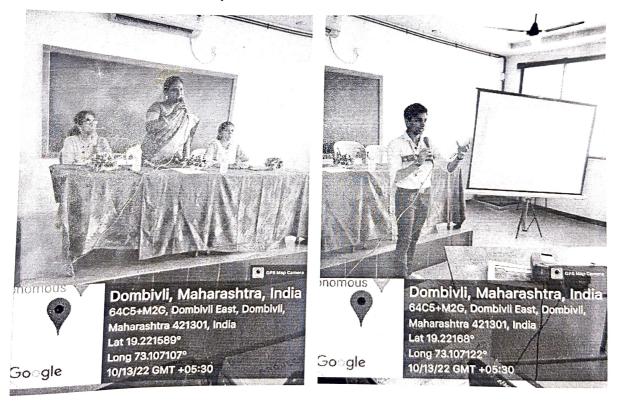

The objective of this workshop is to make students learn basic skill required to enter into advertising industry .Students from second year hosted the program and welcomed principal madam. She addressed students and explained about peer to peer learning concept and also importance of advertising .Students shared lot knowledge about various video editing soft wares and applications .For inspiration students were shown creative ads. One on the students gave lecture on how influential ads are made.

The Competition was concluded by some advertising games of tagline recognition and logo recognition. Some photos of competitions are:

Asso. Prof. Jayanthi Vaikunth (Co-ordinator IQAC) : \_\_\_\_\_\_\_

Manjunatha College of Commerce& Junior College of Commerce, Thakurli- East