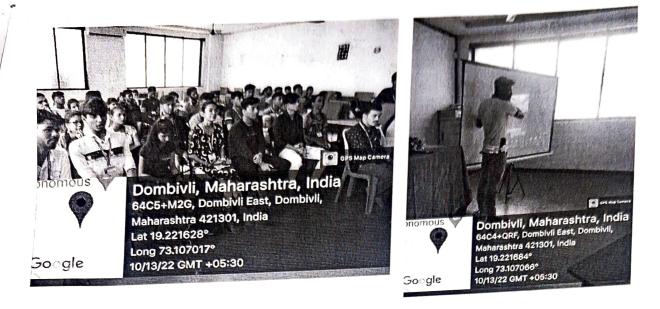

The objective of this workshop is to make students learn basic skill required to enter into advertising industry .Students from second year hosted the program and welcomed principal madam. She addressed students and explained about peer to peer learning concept and also importance of advertising .Students shared lot knowledge about various video editing soft wares and applications .For inspiration students were shown creative ads. One on the students gave lecture on how influential ads are made.

The Competition was concluded by some advertising games of tagline recognition and logo recognition. Some photos of competitions are:

Asso. Prof. Jayanthi Vaikunth (Co-ordinator IQAC) : \_\_\_\_\_\_\_

Manjunatha College of Commerce& Junior College of Commerce, Thakurli- East