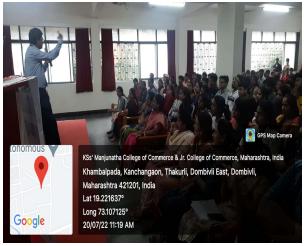

### "Entrepreneurship Orientation Programme"

Organized by

### IQAC & IPR, ENTREPRENEURSHIP & INCUBATION CELL

IQAC & IPR, Entrepreneurship & Incubation Cell

Organise

ENTREPRENEURSHIP ORIENTATION PROGRAMME

DATE: WEDNESDAY, 20 JULY 2022