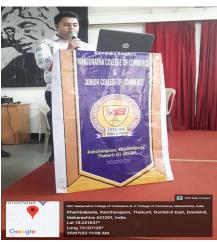

### "Entrepreneurship Orientation Programme"

Organized by

### IQAC & IPR, ENTREPRENEURSHIP & INCUBATION CELL