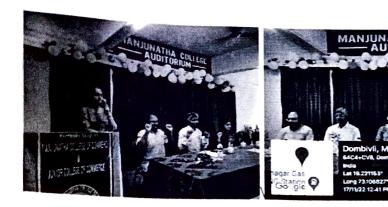

The Resource Persons - Mrs Prajna Rai Shetty, Mr Pramod Malgi, Mr Rajendra Thakare and Mrs Sheetal Hinge.

The Session was about Meditation, Sense of Calmness, How to be happy and Benefits of Yoga.

The Session began with Welcome Address by our I/C Principal Dr Sushila Vijaykumar. Explanation on benefits of Yoga and Meditation was given by Prajna Rai Shetty.

Explanation and benefits about "Art of Living" was shared by Vrunda Mam.

Benefits of Yoga was instructed by Yoga Instructor Sheetal Hinge.

Importance of Lung and Technique of Sudarashan Kriya was demonstrated by Rajendra Thakare.