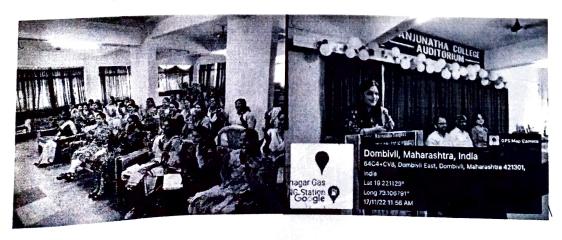

### "Report on World Lung Day"

Madam,

On behalf of the Internal Quality Assurance Cell and Health and Counselling Cell we are enclosing a brief report of Faculty Empowerment Programme on the occasion of "World Lung Day" which was scheduled on 17 November 2022 in College Auditorium from 11:15 am onwards.

The Resource Persons - Mrs Prajna Rai Shetty, Mr Pramod Malgi, Mr Rajendra Thakare and Mrs Sheetal Hinge.

The Session was about Meditation, Sense of Calmness, How to be happy and Benefits of Yoga.

The Session began with Welcome Address by our I/C Principal Dr Sushila Vijaykumar. Explanation on benefits of Yoga and Meditation was given by Prajna Rai Shetty.

### **Objectives of Session:-**

- 1. Benefits of meditation
- 2. To have sense calmness
- 3. Secret to be happy
- 4. Importance of Breathing

Geo tagged photos

The Session ended with vote of thanks and National Anthem.