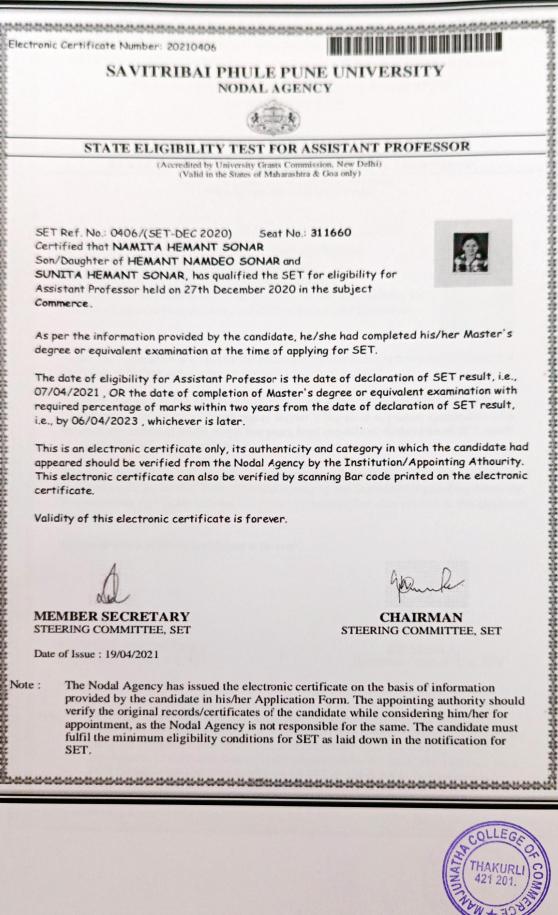

### Criteria-2

2.4.2 Percentage of full time teachers with NET/ SET/ SLET/ Ph. D. / D.M. / M.Ch. / D.N.B Super speciality / D.Sc. / D.Litt. during the Last five years. (Consider only highest degree for count)

| Sr.<br>No. | Full Time Teacher's s Name | NET/ SET/ SLET/ Ph. D. /<br>D.M. / M.Ch. / D.N.B Super<br>speciality / D.Sc. / D.Litt. | Page No. |
|------------|----------------------------|----------------------------------------------------------------------------------------|----------|
|            | Prin. Dr. V. S. Adigal     | Ph.D.                                                                                  | 2        |
| 2.         | Ms.Sushila Vijaykumar      | Ph.D.                                                                                  | 3        |
| 3.         | Ms. Jayanthi Vaikunth      | SET                                                                                    | 4        |
| 4.         | Mr. D. G. Nazirkar         | SET                                                                                    |          |
| 5.         | Mr. Shashikant Gudodagi    | SET                                                                                    | 5        |
| 6.         | Mr.Arnold Jathanna         |                                                                                        | 6        |
| 7.         | Ms.Arati Bagul             | SET                                                                                    | 7        |
| 8.         | Ms. Pranita Joshi          | SET                                                                                    | 8        |
| 9.         |                            | SET                                                                                    | 9        |
|            | Ms.Preethi Poojary         | KSET                                                                                   | 10       |
| 10.        | Ms.Jayshree Gawandi        | SET                                                                                    | 11       |
| 11.        | Ms. Namita H. Sonar        | SET                                                                                    |          |
| 12.        | Ms.Aishwarya Nair          |                                                                                        | 12       |
|            | Ms. Priya Pandharpatte     | SET                                                                                    | 13       |
|            | and and and and a patte    | Ph.D                                                                                   | 14       |