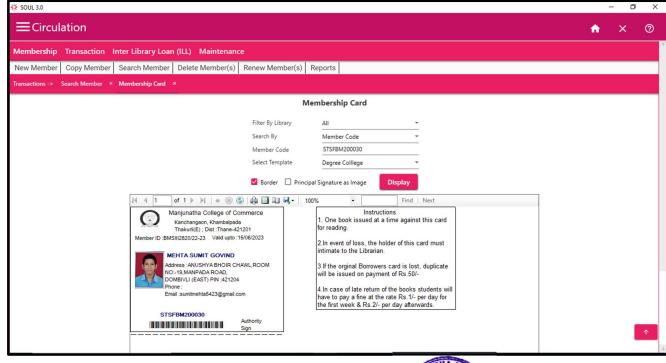

es from above said amount.
- 4. The other terms and conditions applicable as per the soul 2.0 Quotation.

(H G Hosamani) Scientist-D (LS) For and on behalf of the Director

For and on behalf of the Director INFLIBNET Centre

इन्फोसीटी,पो.बो. नं. ४, गांधीनगर-३८२००७, गुजरात (भारत)

Infocity, P.B. No.4, Gandhinagar - 382007, Gujarat, INDIA

Ph.: +91-79-23268000-499, Fax: +91-79-23268222, Email: root@inflibnet.ac.in, Web: http://www.inflibnet.ac.in

# 3. SOUL 3.0 Software (Login Page)



## 4.1 Library Software (Catalogue Entry/Book Entry Page)



### **4.2 Library Collection Report:**





# 4.3 Catalogue Card Report



#### **4.4 Current Awareness Service**



### **5.1 Library Software (Circulation Page)**



# **5.2 New Member Entry**



#### 5.3. Member Search:



## 5.4 Membership Card



#### 5.5 Member Listing



#### 5.6 Transaction Module/Issue Return:



## **5.7 Various Circulation Reports:**



### 5.8 Issued Book Report:





#### 6.1 OPAC Search:





#### **6.2 Member OPAC**



#### **6.3 SOUL WEBOPAC**







### 7. Barcode Scanners & Printer:







## **Barcode Printer:**



#### **Barcodes on Books:**





## 8. Computers at Circulation Counter: