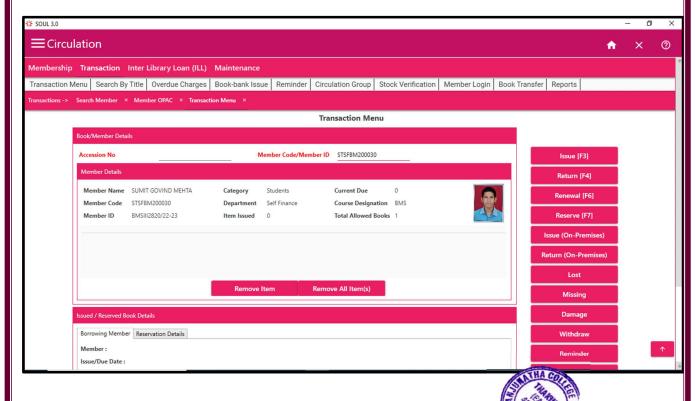

e as per the soul 2.0 Quotation.

(H G Hosamani) Scientist-D (LS) For and on behalf of the Director

For and on behalf of the Director INFLIBNET Centre

इन्फोसीटी,पो.बो. नं. ४, गांधीनगर-३८२००७, गुजरात (भारत)

Infocity, P.B. No.4, Gandhinagar - 382007, Gujarat, INDIA

Ph.: +91-79-23268000-499, Fax: +91-79-23268222, Email: root@inflibnet.ac.in, Web: http://www.inflibnet.ac.in

# 3. SOUL 3.0 Software (Login Page)



## 4.1 Library Software (Catalogue Entry/Book Entry Page)



### **4.2 Library Collection Report:**





# 4.3 Catalogue Card Report



#### **4.4 Current Awareness Service**



### **5.1 Library Software (Circulation Page)**



# **5.2 New Member Entry**



#### 5.3. Member Search:



## 5.4 Membership Card



#### 5.5 Member Listing



#### 5.6 Transaction Module/Issue Return:



## **5.7 Various Circulation Reports:**



### 5.8 Issued Book Report:





#### 6.1 OPAC Search:





#### **6.2 Member OPAC**



#### **6.3 SOUL WEBOPAC**







### 7. Barcode Scanners & Printer:







## **Barcode Printer:**



#### **Barcodes on Books:**





## 8. Computers at Circulation Counter: