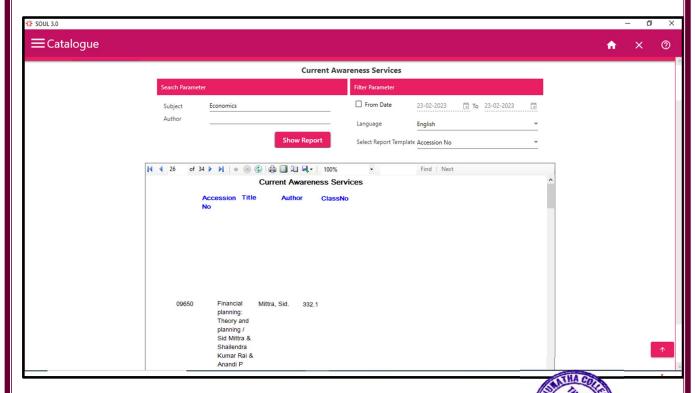

R Code: 380002151

- PAN No.: AAATI1480J
- 2. In case of online payment kindly intimate us with UTR no.
- 3. No deduction of Bank Charges from above said amount.
- 4. The other terms and conditions applicable as per the soul 2.0 Quotation.

(H G Hosamani) Scientist-D (LS) For and on behalf of the Director

For and on behalf of the Director INFLIBNET Centre

इन्फोसीटी,पो.बो. नं. ४, गांधीनगर-३८२००७, गुजरात (भारत)

Infocity, P.B. No.4, Gandhinagar - 382007, Gujarat, INDIA

Ph.: +91-79-23268000-499, Fax: +91-79-23268222, Email: root@inflibnet.ac.in, Web: http://www.inflibnet.ac.in

# 3. SOUL 3.0 Software (Login Page)



## 4.1 Library Software (Catalogue Entry/Book Entry Page)



### **4.2 Library Collection Report:**





# 4.3 Catalogue Card Report



#### **4.4 Current Awareness Service**



### **5.1 Library Software (Circulation Page)**



# **5.2 New Member Entry**



#### 5.3. Member Search:



## 5.4 Membership Card



#### 5.5 Member Listing



#### 5.6 Transaction Module/Issue Return:



## **5.7 Various Circulation Reports:**



### 5.8 Issued Book Report:





#### 6.1 OPAC Search:





#### **6.2 Member OPAC**



#### **6.3 SOUL WEBOPAC**







### 7. Barcode Scanners & Printer:







## **Barcode Printer:**



#### **Barcodes on Books:**





## 8. Computers at Circulation Counter: