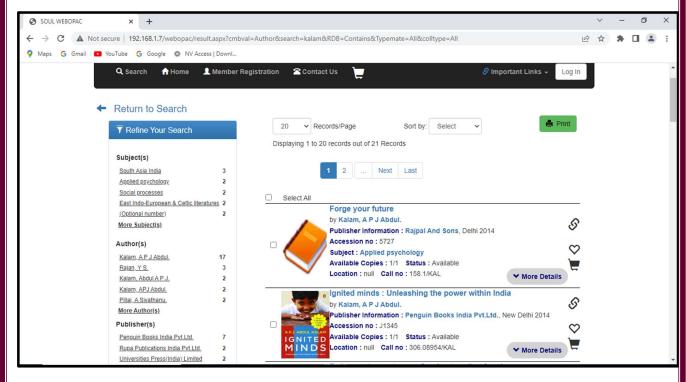

,पो.बो. नं. ४, गांधीनगर-३८२००७, गुजरात (भारत)

Infocity, P.B. No.4, Gandhinagar - 382007, Gujarat, INDIA

Ph.: +91-79-23268000-499, Fax: +91-79-23268222, Email: root@inflibnet.ac.in, Web: http://www.inflibnet.ac.in

# 3. SOUL 3.0 Software (Login Page)



## 4.1 Library Software (Catalogue Entry/Book Entry Page)



### **4.2 Library Collection Report:**





# 4.3 Catalogue Card Report



#### **4.4 Current Awareness Service**



### **5.1 Library Software (Circulation Page)**



# **5.2 New Member Entry**



#### 5.3. Member Search:



## 5.4 Membership Card



#### 5.5 Member Listing



#### 5.6 Transaction Module/Issue Return:



## **5.7 Various Circulation Reports:**



### 5.8 Issued Book Report:





#### 6.1 OPAC Search:





#### **6.2 Member OPAC**



#### **6.3 SOUL WEBOPAC**







### 7. Barcode Scanners & Printer:







## **Barcode Printer:**



#### **Barcodes on Books:**





## 8. Computers at Circulation Counter: