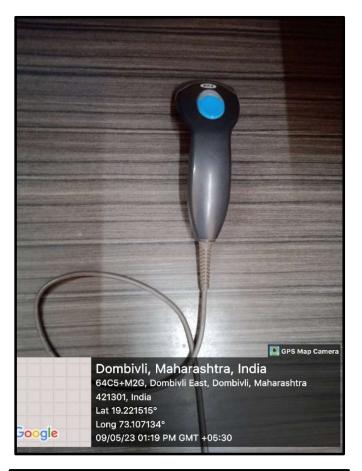

भारत)

Infocity, P.B. No.4, Gandhinagar - 382007, Gujarat, INDIA

Ph.: +91-79-23268000-499, Fax: +91-79-23268222, Email: root@inflibnet.ac.in, Web: http://www.inflibnet.ac.in

# 3. SOUL 3.0 Software (Login Page)



## 4.1 Library Software (Catalogue Entry/Book Entry Page)



### **4.2 Library Collection Report:**





# 4.3 Catalogue Card Report



#### **4.4 Current Awareness Service**



### **5.1 Library Software (Circulation Page)**



# **5.2 New Member Entry**



#### 5.3. Member Search:



## 5.4 Membership Card



#### 5.5 Member Listing



#### 5.6 Transaction Module/Issue Return:



## **5.7 Various Circulation Reports:**



### 5.8 Issued Book Report:





#### 6.1 OPAC Search:





#### **6.2 Member OPAC**



#### **6.3 SOUL WEBOPAC**







### 7. Barcode Scanners & Printer:







## **Barcode Printer:**



#### **Barcodes on Books:**





## 8. Computers at Circulation Counter: