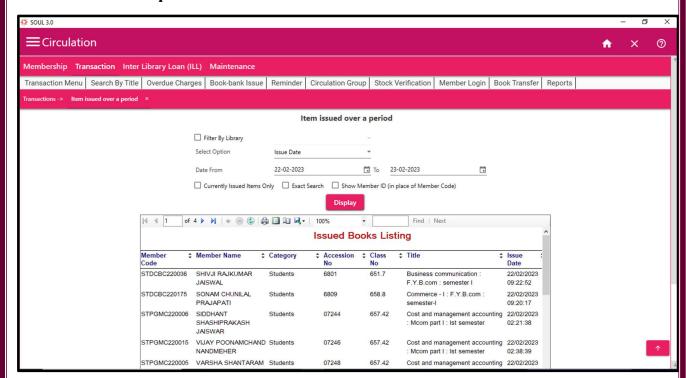

on behalf of the Director

For and on behalf of the Director INFLIBNET Centre

इन्फोसीटी,पो.बो. नं. ४, गांधीनगर-३८२००७, गुजरात (भारत)

Infocity, P.B. No.4, Gandhinagar - 382007, Gujarat, INDIA

Ph.: +91-79-23268000-499, Fax: +91-79-23268222, Email: root@inflibnet.ac.in, Web: http://www.inflibnet.ac.in

# 3. SOUL 3.0 Software (Login Page)



## 4.1 Library Software (Catalogue Entry/Book Entry Page)



### **4.2 Library Collection Report:**





# 4.3 Catalogue Card Report



#### **4.4 Current Awareness Service**



### **5.1 Library Software (Circulation Page)**



# **5.2 New Member Entry**



#### 5.3. Member Search:



## 5.4 Membership Card



#### 5.5 Member Listing



#### 5.6 Transaction Module/Issue Return:



## **5.7 Various Circulation Reports:**



### 5.8 Issued Book Report:





#### 6.1 OPAC Search:





#### **6.2 Member OPAC**



#### **6.3 SOUL WEBOPAC**







### 7. Barcode Scanners & Printer:







## **Barcode Printer:**



#### **Barcodes on Books:**





## 8. Computers at Circulation Counter: