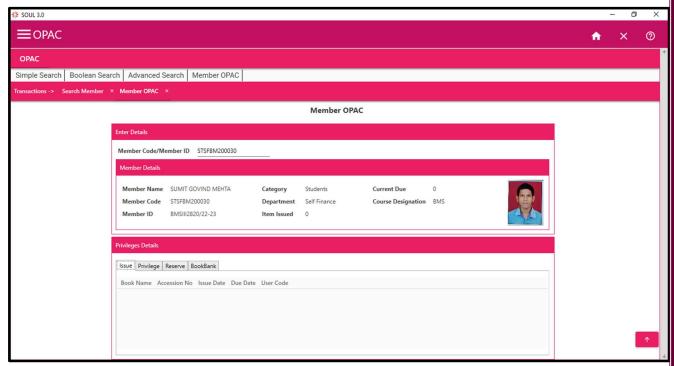

tor INFLIBNET Centre

इन्फोसीटी,पो.बो. नं. ४, गांधीनगर-३८२००७, गुजरात (भारत)

Infocity, P.B. No.4, Gandhinagar - 382007, Gujarat, INDIA

Ph.: +91-79-23268000-499, Fax: +91-79-23268222, Email: root@inflibnet.ac.in, Web: http://www.inflibnet.ac.in

# 3. SOUL 3.0 Software (Login Page)



## 4.1 Library Software (Catalogue Entry/Book Entry Page)



### **4.2 Library Collection Report:**





# 4.3 Catalogue Card Report



#### **4.4 Current Awareness Service**



### **5.1 Library Software (Circulation Page)**



# **5.2 New Member Entry**



#### 5.3. Member Search:



## 5.4 Membership Card



#### 5.5 Member Listing



#### 5.6 Transaction Module/Issue Return:



## **5.7 Various Circulation Reports:**



### 5.8 Issued Book Report:





#### 6.1 OPAC Search:





#### **6.2 Member OPAC**



#### **6.3 SOUL WEBOPAC**







### 7. Barcode Scanners & Printer:







## **Barcode Printer:**



#### **Barcodes on Books:**





## 8. Computers at Circulation Counter: