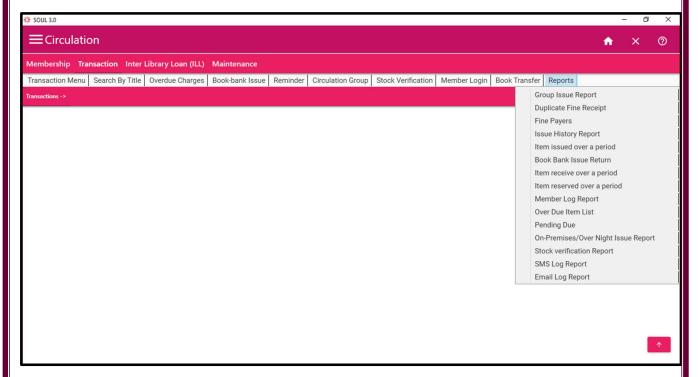

mani) Scientist-D (LS) For and on behalf of the Director

For and on behalf of the Director INFLIBNET Centre

इन्फोसीटी,पो.बो. नं. ४, गांधीनगर-३८२००७, गुजरात (भारत)

Infocity, P.B. No.4, Gandhinagar - 382007, Gujarat, INDIA

Ph.: +91-79-23268000-499, Fax: +91-79-23268222, Email: root@inflibnet.ac.in, Web: http://www.inflibnet.ac.in

# 3. SOUL 3.0 Software (Login Page)



## 4.1 Library Software (Catalogue Entry/Book Entry Page)



### **4.2 Library Collection Report:**





# 4.3 Catalogue Card Report



#### **4.4 Current Awareness Service**



### **5.1 Library Software (Circulation Page)**



# **5.2 New Member Entry**



#### 5.3. Member Search:



## 5.4 Membership Card



#### 5.5 Member Listing



#### 5.6 Transaction Module/Issue Return:



## **5.7 Various Circulation Reports:**



### 5.8 Issued Book Report:





#### 6.1 OPAC Search:





#### **6.2 Member OPAC**



#### **6.3 SOUL WEBOPAC**







### 7. Barcode Scanners & Printer:







## **Barcode Printer:**



#### **Barcodes on Books:**





## 8. Computers at Circulation Counter: