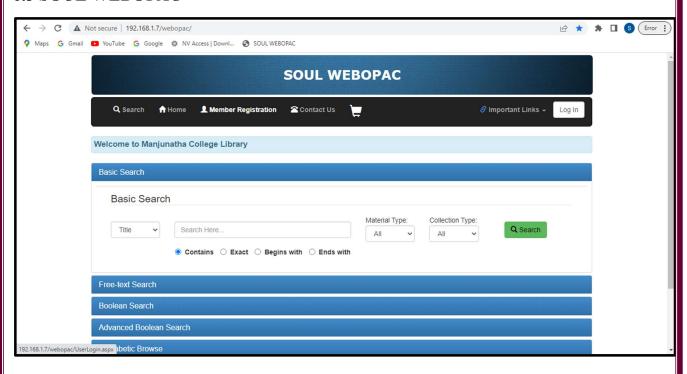

टी,पो.बो. नं. ४, गांधीनगर-३८२००७, गुजरात (भारत)

Infocity, P.B. No.4, Gandhinagar - 382007, Gujarat, INDIA

Ph.: +91-79-23268000-499, Fax: +91-79-23268222, Email: root@inflibnet.ac.in, Web: http://www.inflibnet.ac.in

# 3. SOUL 3.0 Software (Login Page)



## 4.1 Library Software (Catalogue Entry/Book Entry Page)



### **4.2 Library Collection Report:**





# 4.3 Catalogue Card Report



#### **4.4 Current Awareness Service**



### **5.1 Library Software (Circulation Page)**



# **5.2 New Member Entry**



#### 5.3. Member Search:



## 5.4 Membership Card



#### 5.5 Member Listing



#### 5.6 Transaction Module/Issue Return:



## **5.7 Various Circulation Reports:**



### 5.8 Issued Book Report:





#### 6.1 OPAC Search:





#### **6.2 Member OPAC**



#### **6.3 SOUL WEBOPAC**







### 7. Barcode Scanners & Printer:







## **Barcode Printer:**



#### **Barcodes on Books:**





## 8. Computers at Circulation Counter: