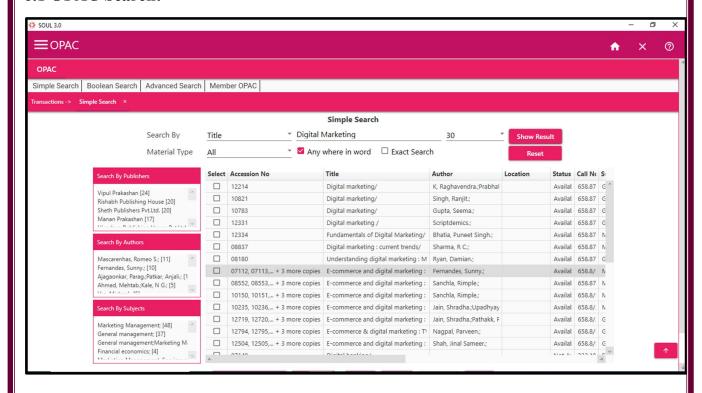

For and on behalf of the Director INFLIBNET Centre

इन्फोसीटी,पो.बो. नं. ४, गांधीनगर-३८२००७, गुजरात (भारत)

Infocity, P.B. No.4, Gandhinagar - 382007, Gujarat, INDIA

Ph.: +91-79-23268000-499, Fax: +91-79-23268222, Email: root@inflibnet.ac.in, Web: http://www.inflibnet.ac.in

# 3. SOUL 3.0 Software (Login Page)



## 4.1 Library Software (Catalogue Entry/Book Entry Page)



### **4.2 Library Collection Report:**





# 4.3 Catalogue Card Report



#### **4.4 Current Awareness Service**



### **5.1 Library Software (Circulation Page)**



# **5.2 New Member Entry**



#### 5.3. Member Search:



## 5.4 Membership Card



#### 5.5 Member Listing



#### 5.6 Transaction Module/Issue Return:



## **5.7 Various Circulation Reports:**



### 5.8 Issued Book Report:





#### 6.1 OPAC Search:





#### **6.2 Member OPAC**



#### **6.3 SOUL WEBOPAC**







### 7. Barcode Scanners & Printer:







## **Barcode Printer:**



#### **Barcodes on Books:**





## 8. Computers at Circulation Counter: