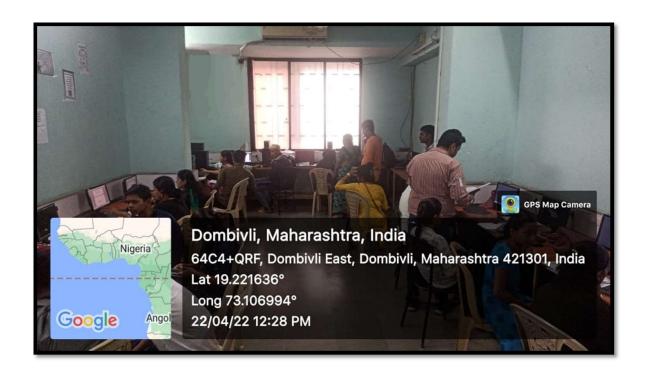

| 7       |
| 4    | Principal's Office | 2         | 1      | 2                                 | . 1     |
| 5    | NSS Room           | 1         |        | 1                                 | 1       |
| 6    | IQAC               | 1         |        | 1                                 | 1       |
| 7    | Examination        | 3         |        | 3                                 | 1       |
| 8    | Departments        | 3         |        | 3                                 |         |
|      | Total              | 72        | 1      | 72                                | 15      |

THAKURLI GEASTI LEASTI 221 201 - 55

Dr.Sushila Vijaykumar Principal

#### **COMPUTER LABORATORY - 1**

Computer Lab – 1





#### **COMPUTER LABORATORY - 2**

### Computer Lab – 2





# **Internet/OPAC Facility in Library (Students)**