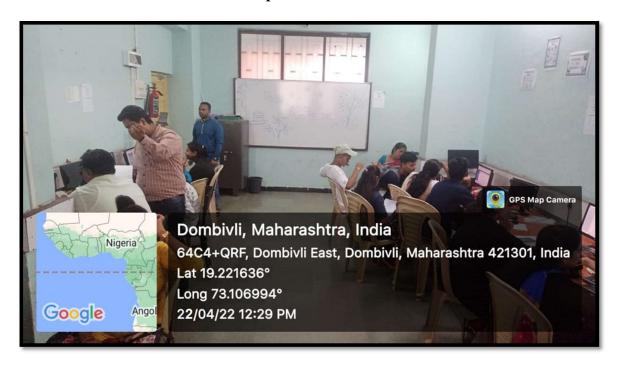

| 7       |
| 4    | Principal's Office | 2         | 1      | 2                                 | . 1     |
| 5    | NSS Room           | 1         |        | 1                                 | 1       |
| 6    | IQAC               | 1         |        | 1                                 | 1       |
| 7    | Examination        | 3         |        | 3                                 | 1       |
| 8    | Departments        | 3         |        | 3                                 |         |
|      | Total              | 72        | 1      | 72                                | 15      |

THAKURLI GEASTI LEASTI 221 201 - 55

Dr.Sushila Vijaykumar Principal

#### **COMPUTER LABORATORY - 1**

Computer Lab – 1





#### **COMPUTER LABORATORY - 2**

### Computer Lab – 2





# **Internet/OPAC Facility in Library (Students)**