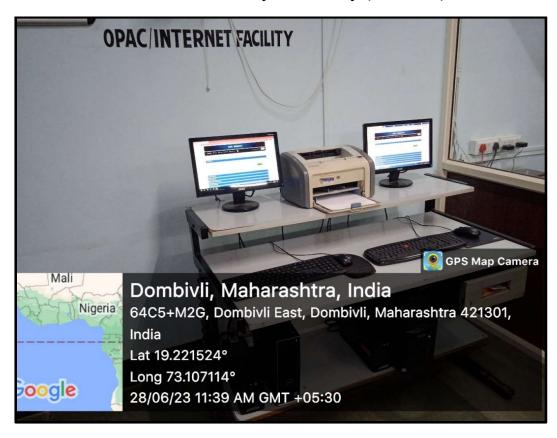

Office | 2         | 1      | 2                                 | . 1     |
| 5    | NSS Room           | 1         |        | 1                                 | 1       |
| 6    | IQAC               | 1         |        | 1                                 | 1       |
| 7    | Examination        | 3         |        | 3                                 | 1       |
| 8    | Departments        | 3         |        | 3                                 |         |
|      | Total              | 72        | 1      | 72                                | 15      |

THAKURLI GEASTI LEASTI 221 201 - 55

Dr.Sushila Vijaykumar Principal

#### **COMPUTER LABORATORY - 1**

Computer Lab – 1





#### **COMPUTER LABORATORY - 2**

### Computer Lab – 2





# **Internet/OPAC Facility in Library (Students)**