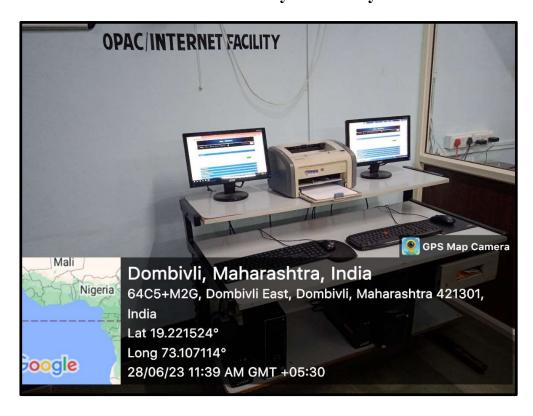

## **Computer Labs with Internet connection**

**Internet Facility at Library** 