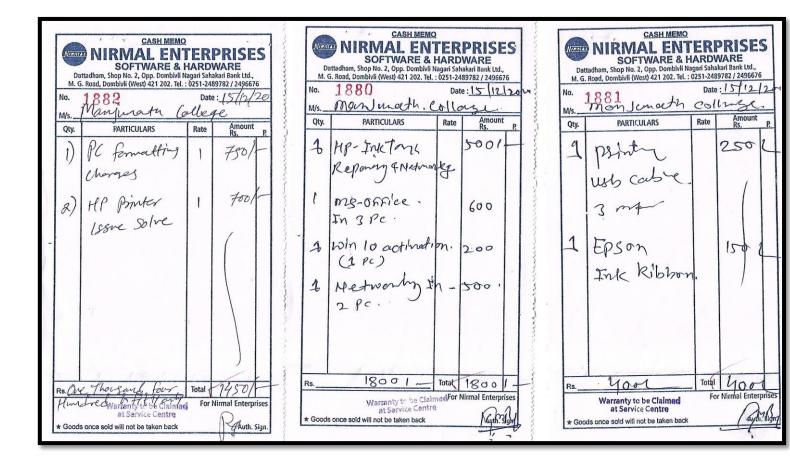

## Invoices for IT Upgradation 2020-21

| 2                                      | 0                                                                                                                     |                   | NVOIC                                 |                                        |                                                  | Det :                    |                          |                                              |    | 1                | 11                                                                                                                 | N V O          | DICE                |                                       |               |           |                                       |
|----------------------------------------|-----------------------------------------------------------------------------------------------------------------------|-------------------|---------------------------------------|----------------------------------------|--------------------------------------------------|--------------------------|--------------------------|----------------------------------------------|----|------------------|--------------------------------------------------------------------------------------------------------------------|----------------|---------------------|---------------------------------------|---------------|-----------|---------------------------------------|
| 1                                      | ATIONAL(2016-2021) - (From<br>M, M G ROAD<br>N, DOMBIVLI (W) 421202                                                   |                   | SA/0                                  | ce No.<br>13/21112<br>ery Note         |                                                  | Dated<br>25-Ma<br>Mode/T |                          | Payment                                      |    |                  | 1.S.Waghmare                                                                                                       | Invoice<br>462 | No.                 |                                       | Dated 09/02   |           |                                       |
| 1 - 112 20                             | BNPN0938Q1ZV<br>Inharashtra, Code : 27<br>comp@hotmail.com                                                            |                   | Supp                                  | lier's Ref.                            |                                                  | Other F                  | Referenc                 | e(s)                                         |    | Laptop,          | er Hardware,Networking, ,<br>Printers & CCTV Cameras                                                               | Deliver        | y Note              |                                       | Mode/<br>Cash | Terms of  | Payment                               |
|                                        | lege of Arts & Commerc                                                                                                | e                 |                                       | r's Örder N                            |                                                  | Dated                    |                          |                                              |    |                  | turaj Bldg Prabhat Chs<br>owk Shastri Ngr Dombivli                                                                 | Supplie        | er's Ref.           |                                       | Other         | Referenc  | e(s)                                  |
| Verm                                   | Maharashtra, Code : :                                                                                                 | @rediffmail.      | Desp                                  | atch Docur                             | ough                                             | Deliver                  | y Note D<br>ation        | Date                                         |    |                  | 421202<br>• <b>9322142771</b><br>hamre283@gmail.com                                                                | Buyer's        | s Order No.         |                                       | Dated:        |           |                                       |
| L                                      |                                                                                                                       |                   | Term                                  | s of Deliver                           | ry ,                                             |                          |                          |                                              |    | Manjur<br>Khamb  | nath Collage<br>alpada                                                                                             | Dispat         | ched Docum          | ient No.                              | Dated         |           |                                       |
|                                        |                                                                                                                       |                   |                                       |                                        |                                                  |                          |                          |                                              |    | Dombiy           |                                                                                                                    | Dispat         | ched Throug         | gh                                    | Destin        | ation:    |                                       |
| - F                                    | Piption of Goods                                                                                                      | HSN/SAC           | Rate                                  | Quantity                               | Rate                                             | per Dis                  |                          | Amount                                       |    | 100              |                                                                                                                    | Terms          | of Delivery         |                                       |               |           |                                       |
| Cupitor I<br>8 GD Permi-               | SYSTEM DESKTOP<br>10th Generation<br>10th Formation<br>10ther Board H410<br>2014, 1 TB Hard Disk                      | 8471              | 18 %                                  | 1.00 NO                                | 52,000.00                                        | NO 152                   | 542 %                    | 44,067.82                                    |    | Sr.No            | Description of Goods                                                                                               |                | Quantity            | Rate                                  | per           | Disc<br>% | Amount                                |
| 18.5" Def<br>Keyboard/i<br>Artis Ups 6 | Itero Atr Cabinel I Ball<br>mary 500w Vip Gold<br>monitor, I Ball Cobo<br>Imouse, and<br>600 Va.<br>EPSON V 39        | 4202              | 18 %                                  | 1.00 NO                                | 5,700.00                                         | NO. 45                   | 101                      | 4,830.51                                     |    | 1<br>2<br>3<br>4 | TP Link C5 Gigabit Router<br>Tp Link 10/100 8port Switch<br>2core Wire for power Supply-<br>Service & Installation |                | 2no<br>1no<br>20mtr | 2650.00<br>700.00<br>-20.00<br>500.00 | Pc<br>Pc      |           | 5300.00<br>700.00<br>400.00<br>500.00 |
| NOAI<br>NOAI                           | SGST<br>CGST<br>ROUND OF SALES                                                                                        |                   | 10 10                                 | 1.00 NO                                | 0,700.00                                         | NO 122                   |                          | 48,898.33<br>4,400.88<br>4,400.88<br>(-)0.03 |    |                  |                                                                                                                    |                |                     |                                       |               |           |                                       |
| nt Chargeab                            | Total<br>ble (in words)                                                                                               |                   |                                       | 2.00 NO                                |                                                  |                          | TE                       | 57,700.00<br>E. & O.E                        |    | -                |                                                                                                                    |                |                     |                                       | ×5            |           |                                       |
| in Rides                               | s Fifty Seven Thousand S<br>HSN/SAC                                                                                   | Taxa<br>Vali      | ble                                   | Central T<br>Rate Arr                  | nount Ra                                         |                          | Tax<br>mount<br>3.966.10 | Total<br>Tax Amoun<br>7.932.20               |    |                  |                                                                                                                    | Total          |                     |                                       | Pc            |           | 6900.00                               |
|                                        |                                                                                                                       | 4,8<br>Total 48.8 | 30.51<br>98.33                        | 9%                                     | 434.75                                           | 9%                       | 434.75                   | 869.50                                       |    | Amoun            | nt Chargeable (in words)                                                                                           | 0.0.000        | 1                   |                                       | 1             |           | 4                                     |
| a de la wo                             | ords) : Indian Rupees Eig                                                                                             | ht Thousan        |                                       | Hundred                                |                                                  | Seventy                  | paise O                  |                                              | 2  |                  | ix Thousand Nine Hundre                                                                                            | d only         |                     |                                       |               |           |                                       |
| Contraction and                        | No. : CST TIN - 27760<br>- : ABNPN0938Q<br>- : as invoice shows the actual<br>- : : : : : : : : : : : : : : : : : : : | price of the      | Bank I<br>A/c No<br>Branci<br>for NIF | Name<br>5.<br>h & IFS Col<br>RMAL INTE | : AXIS BA<br>: 913020<br>de : DOMBI<br>RNATIONAL | 0330605                  | 37<br>T & UTI            | 3020033060537<br>B0001364<br>m 1-Apr-2016)   |    | 点 床。             |                                                                                                                    |                |                     | Fo                                    | r. Ral        | es:       | Vaghmare                              |
| 121 <sup>-17</sup> - 17 - 186          | -17                                                                                                                   | _                 |                                       |                                        | _                                                |                          | 7                        | S.                                           | 11 |                  |                                                                                                                    |                |                     |                                       | _             | AddioFiz  | cu orginatory                         |