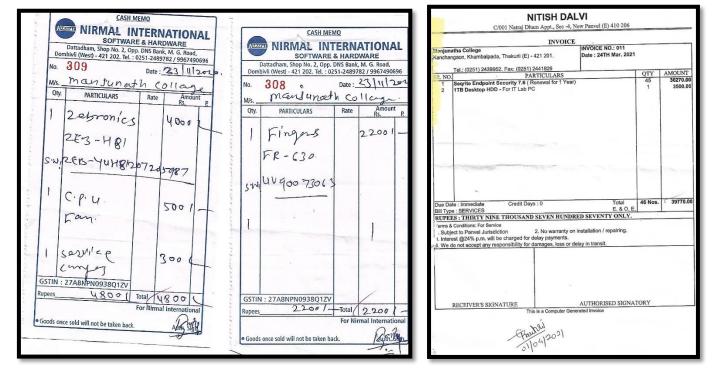

## Invoices for IT Upgradation 2020-21

| 2                                      | 0                                                                                                                     |                   | NVOIC                                 |                                        |                                                  | Det :                    |                          |                                              |    | 1                | 11                                                                                                                 | N V O          | DICE                |                                       |               |           |                                       |
|----------------------------------------|-----------------------------------------------------------------------------------------------------------------------|-------------------|---------------------------------------|----------------------------------------|--------------------------------------------------|--------------------------|--------------------------|----------------------------------------------|----|------------------|--------------------------------------------------------------------------------------------------------------------|----------------|---------------------|---------------------------------------|---------------|-----------|---------------------------------------|
| 1                                      | ATIONAL(2016-2021) - (From<br>M, M G ROAD<br>N, DOMBIVLI (W) 421202                                                   |                   | SA/0                                  | ce No.<br>13/21112<br>ery Note         |                                                  | Dated<br>25-Ma<br>Mode/T |                          | Payment                                      |    |                  | 1.S.Waghmare                                                                                                       | Invoice<br>462 | No.                 |                                       | Dated 09/02   |           |                                       |
| 1 - 112 20                             | BNPN0938Q1ZV<br>Inharashtra, Code : 27<br>comp@hotmail.com                                                            |                   | Supp                                  | lier's Ref.                            |                                                  | Other F                  | Referenc                 | e(s)                                         |    | Laptop,          | er Hardware,Networking, ,<br>Printers & CCTV Cameras                                                               | Deliver        | y Note              |                                       | Mode/<br>Cash | Terms of  | Payment                               |
|                                        | lege of Arts & Commerc                                                                                                | e                 |                                       | r's Örder N                            |                                                  | Dated                    |                          |                                              |    |                  | turaj Bldg Prabhat Chs<br>owk Shastri Ngr Dombivli                                                                 | Supplie        | er's Ref.           |                                       | Other         | Referenc  | e(s)                                  |
| Verm                                   | Maharashtra, Code : :                                                                                                 | @rediffmail.      | Desp                                  | atch Docur                             | ough                                             | Deliver                  | y Note D<br>ation        | Date                                         |    |                  | 421202<br>• <b>9322142771</b><br>hamre283@gmail.com                                                                | Buyer's        | s Order No.         |                                       | Dated:        |           |                                       |
| L                                      |                                                                                                                       |                   | Term                                  | s of Deliver                           | ry ,                                             |                          |                          |                                              |    | Manjur<br>Khamb  | nath Collage<br>alpada                                                                                             | Dispat         | ched Docum          | ient No.                              | Dated         |           |                                       |
|                                        |                                                                                                                       |                   |                                       |                                        |                                                  |                          |                          |                                              |    | Dombiy           |                                                                                                                    | Dispat         | ched Throug         | gh                                    | Destin        | ation:    |                                       |
| - F                                    | Piption of Goods                                                                                                      | HSN/SAC           | Rate                                  | Quantity                               | Rate                                             | per Dis                  |                          | Amount                                       |    | 100              |                                                                                                                    | Terms          | of Delivery         |                                       |               |           |                                       |
| Cupitor I<br>8 GD Permi-               | SYSTEM DESKTOP<br>10th Generation<br>10th Formation<br>10ther Board H410<br>2014, 1 TB Hard Disk                      | 8471              | 18 %                                  | 1.00 NO                                | 52,000.00                                        | NO 152                   | 542 %                    | 44,067.82                                    |    | Sr.No            | Description of Goods                                                                                               |                | Quantity            | Rate                                  | per           | Disc<br>% | Amount                                |
| 18.5" Def<br>Keyboard/i<br>Artis Ups 6 | Itero Atr Cabinel I Ball<br>mary 500w Vip Gold<br>monitor, I Ball Cobo<br>Imouse, and<br>600 Va.<br>EPSON V 39        | 4202              | 18 %                                  | 1.00 NO                                | 5,700.00                                         | NO. 45                   | 101                      | 4,830.51                                     |    | 1<br>2<br>3<br>4 | TP Link C5 Gigabit Router<br>Tp Link 10/100 8port Switch<br>2core Wire for power Supply-<br>Service & Installation |                | 2no<br>1no<br>20mtr | 2650.00<br>700.00<br>-20.00<br>500.00 | Pc<br>Pc      |           | 5300.00<br>700.00<br>400.00<br>500.00 |
| NOAI<br>NOAI                           | SGST<br>CGST<br>ROUND OF SALES                                                                                        |                   | 10 10                                 | 1.00 NO                                | 0,700.00                                         | NO 122                   |                          | 48,898.33<br>4,400.88<br>4,400.88<br>(-)0.03 |    |                  |                                                                                                                    |                |                     |                                       |               |           |                                       |
| nt Chargeab                            | Total<br>ble (in words)                                                                                               |                   |                                       | 2.00 NO                                |                                                  |                          | TE                       | 57,700.00<br>E. & O.E                        |    | -                |                                                                                                                    |                |                     |                                       | ×5            |           |                                       |
| in Rides                               | s Fifty Seven Thousand S<br>HSN/SAC                                                                                   | Taxa<br>Vali      | ble                                   | Central T<br>Rate Arr                  | nount Ra                                         |                          | Tax<br>mount<br>3.966.10 | Total<br>Tax Amoun<br>7.932.20               |    |                  |                                                                                                                    | Total          |                     |                                       | Pc            |           | 6900.00                               |
|                                        |                                                                                                                       | 4,8<br>Total 48.8 | 30.51<br>98.33                        | 9%                                     | 434.75                                           | 9%                       | 434.75                   | 869.50                                       |    | Amoun            | nt Chargeable (in words)                                                                                           | 0.0.000        | 1                   |                                       | 1             |           | 4                                     |
| a de la wo                             | ords) : Indian Rupees Eig                                                                                             | ht Thousan        |                                       | Hundred                                |                                                  | Seventy                  | paise O                  |                                              | 2  |                  | ix Thousand Nine Hundre                                                                                            | d only         |                     |                                       |               |           |                                       |
| Contraction and                        | No. : CST TIN - 27760<br>- : ABNPN0938Q<br>- : as invoice shows the actual<br>- : : : : : : : : : : : : : : : : : : : | price of the      | Bank I<br>A/c No<br>Branci<br>for NIF | Name<br>5.<br>h & IFS Col<br>RMAL INTE | : AXIS BA<br>: 913020<br>de : DOMBI<br>RNATIONAL | 0330605                  | 37<br>T & UTI            | 3020033060537<br>B0001364<br>m 1-Apr-2016)   |    | 点 床。             |                                                                                                                    |                |                     | Fo                                    | r. Ral        | es:       | Vaghmare                              |
| 121 <sup>-17</sup> - 17 - 186          | -17                                                                                                                   | _                 |                                       |                                        | _                                                |                          | 7                        | S.                                           | 11 |                  |                                                                                                                    |                |                     |                                       | _             | AddioFiz  | cu orginatory                         |