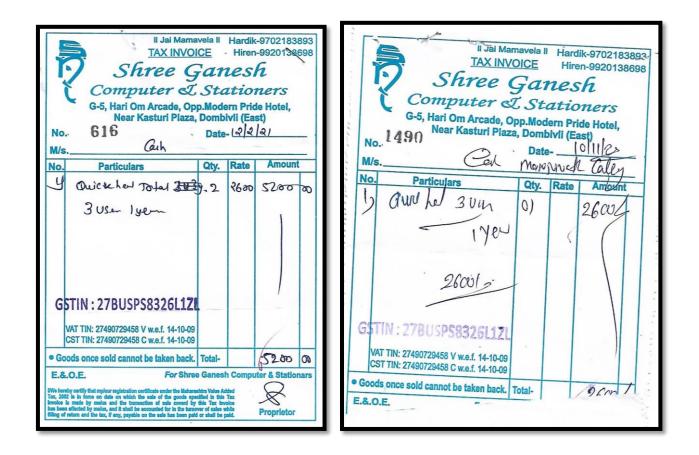

## Invoices for IT Upgradation 2020-21

| 2                                      | 0                                                                                                                     |                   | NVOIC                                 |                                        |                                                  | Det :                    |                          |                                              |    | 1                | 11                                                                                                                 | N V O          | DICE                |                                       |               |           |                                       |
|----------------------------------------|-----------------------------------------------------------------------------------------------------------------------|-------------------|---------------------------------------|----------------------------------------|--------------------------------------------------|--------------------------|--------------------------|----------------------------------------------|----|------------------|--------------------------------------------------------------------------------------------------------------------|----------------|---------------------|---------------------------------------|---------------|-----------|---------------------------------------|
| 1                                      | ATIONAL(2016-2021) - (From<br>M, M G ROAD<br>N, DOMBIVLI (W) 421202                                                   |                   | SA/0                                  | ce No.<br>13/21112<br>ery Note         |                                                  | Dated<br>25-Ma<br>Mode/T |                          | Payment                                      |    |                  | 1.S.Waghmare                                                                                                       | Invoice<br>462 | No.                 |                                       | Dated 09/02   |           |                                       |
| 1 - 112 20                             | BNPN0938Q1ZV<br>Inharashtra, Code : 27<br>comp@hotmail.com                                                            |                   | Supp                                  | lier's Ref.                            |                                                  | Other F                  | Referenc                 | e(s)                                         |    | Laptop,          | er Hardware,Networking, ,<br>Printers & CCTV Cameras                                                               | Deliver        | y Note              |                                       | Mode/<br>Cash | Terms of  | Payment                               |
|                                        | lege of Arts & Commerc                                                                                                | e                 |                                       | r's Örder N                            |                                                  | Dated                    |                          |                                              |    |                  | turaj Bldg Prabhat Chs<br>owk Shastri Ngr Dombivli                                                                 | Supplie        | er's Ref.           |                                       | Other         | Referenc  | e(s)                                  |
| Verm                                   | Maharashtra, Code : :                                                                                                 | @rediffmail.      | Desp                                  | atch Docur                             | ough                                             | Deliver                  | y Note D<br>ation        | Date                                         |    |                  | 421202<br>• <b>9322142771</b><br>hamre283@gmail.com                                                                | Buyer's        | s Order No.         |                                       | Dated:        |           |                                       |
| L                                      |                                                                                                                       |                   | Term                                  | s of Deliver                           | ry ,                                             |                          |                          |                                              |    | Manjur<br>Khamb  | nath Collage<br>alpada                                                                                             | Dispat         | ched Docum          | ient No.                              | Dated         |           |                                       |
|                                        |                                                                                                                       |                   |                                       |                                        |                                                  |                          |                          |                                              |    | Dombiy           |                                                                                                                    | Dispat         | ched Throug         | gh                                    | Destin        | ation:    |                                       |
| - F                                    | Piption of Goods                                                                                                      | HSN/SAC           | Rate                                  | Quantity                               | Rate                                             | per Dis                  |                          | Amount                                       |    | 100              |                                                                                                                    | Terms          | of Delivery         |                                       |               |           |                                       |
| Cupitor I<br>8 GD Permi-               | SYSTEM DESKTOP<br>10th Generation<br>10th Formation<br>10ther Board H410<br>2014, 1 TB Hard Disk                      | 8471              | 18 %                                  | 1.00 NO                                | 52,000.00                                        | NO 152                   | 542 %                    | 44,067.82                                    |    | Sr.No            | Description of Goods                                                                                               |                | Quantity            | Rate                                  | per           | Disc<br>% | Amount                                |
| 18.5" Def<br>Keyboard/i<br>Artis Ups 6 | Itero Atr Cabinel I Ball<br>mary 500w Vip Gold<br>monitor, I Ball Cobo<br>Imouse, and<br>600 Va.<br>EPSON V 39        | 4202              | 18 %                                  | 1.00 NO                                | 5,700.00                                         | NO. 45                   | 101                      | 4,830.51                                     |    | 1<br>2<br>3<br>4 | TP Link C5 Gigabit Router<br>Tp Link 10/100 8port Switch<br>2core Wire for power Supply-<br>Service & Installation |                | 2no<br>1no<br>20mtr | 2650.00<br>700.00<br>-20.00<br>500.00 | Pc<br>Pc      |           | 5300.00<br>700.00<br>400.00<br>500.00 |
| NOAI<br>NOAI                           | SGST<br>CGST<br>ROUND OF SALES                                                                                        |                   | 10 10                                 | 1.00 NO                                | 0,700.00                                         | NO 122                   |                          | 48,898.33<br>4,400.88<br>4,400.88<br>(-)0.03 |    |                  |                                                                                                                    |                |                     |                                       |               |           |                                       |
| nt Chargeab                            | Total<br>ble (in words)                                                                                               |                   |                                       | 2.00 NO                                |                                                  |                          | TE                       | 57,700.00<br>E. & O.E                        |    | -                |                                                                                                                    |                |                     |                                       | ×5            |           |                                       |
| in Rides                               | s Fifty Seven Thousand S<br>HSN/SAC                                                                                   | Taxa<br>Vali      | ble                                   | Central T<br>Rate Arr                  | nount Ra                                         |                          | Tax<br>mount<br>3.966.10 | Total<br>Tax Amoun<br>7.932.20               |    |                  |                                                                                                                    | Total          |                     |                                       | Pc            |           | 6900.00                               |
|                                        |                                                                                                                       | 4,8<br>Total 48.8 | 30.51<br>98.33                        | 9%                                     | 434.75                                           | 9%                       | 434.75                   | 869.50                                       |    | Amoun            | nt Chargeable (in words)                                                                                           | 0.0.000        | 1                   |                                       | 1             |           | 4                                     |
| a de la wo                             | ords) : Indian Rupees Eig                                                                                             | ht Thousan        |                                       | Hundred                                |                                                  | Seventy                  | paise O                  |                                              | 2  |                  | ix Thousand Nine Hundre                                                                                            | d only         |                     |                                       |               |           |                                       |
| Contraction and                        | No. : CST TIN - 27760<br>- : ABNPN0938Q<br>- : as invoice shows the actual<br>- : : : : : : : : : : : : : : : : : : : | price of the      | Bank I<br>A/c No<br>Branci<br>for NIF | Name<br>5.<br>h & IFS Col<br>RMAL INTE | : AXIS BA<br>: 913020<br>de : DOMBI<br>RNATIONAL | 0330605                  | 37<br>T & UTI            | 3020033060537<br>B0001364<br>m 1-Apr-2016)   |    | 点 床。             |                                                                                                                    |                |                     | Fo                                    | r. Ral        | es:       | Vaghmare                              |
| 121 <sup>-17</sup> - 17 - 186          | -17                                                                                                                   | _                 |                                       |                                        | _                                                |                          | 7                        | S.                                           | 11 |                  |                                                                                                                    |                |                     |                                       | _             | AddioFiz  | cu orginatory                         |