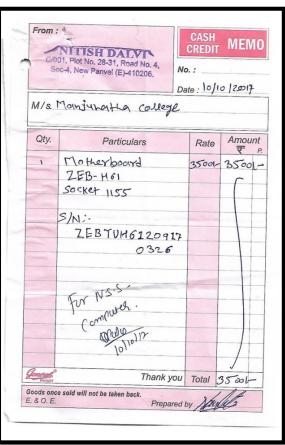

## **Invoices for IT Upgradation 2017-18**

|                                                                                                      | INVOICE                                                              |                       | (Original)          |                                                                                                                                                                                                                                                                                                                                                                                                                                                                                                                                                                                                                                                                                                                                                                                                                                                                                                                                                                                                                                                                                                                                                                                                                                                                                                                                                                                                                                                                                                                                                                                                                                                                                                                                                                                                                                                                                                                                                                                                                                                                                                                                |                                         | OICE                  |                                                             |  |
|------------------------------------------------------------------------------------------------------|----------------------------------------------------------------------|-----------------------|---------------------|--------------------------------------------------------------------------------------------------------------------------------------------------------------------------------------------------------------------------------------------------------------------------------------------------------------------------------------------------------------------------------------------------------------------------------------------------------------------------------------------------------------------------------------------------------------------------------------------------------------------------------------------------------------------------------------------------------------------------------------------------------------------------------------------------------------------------------------------------------------------------------------------------------------------------------------------------------------------------------------------------------------------------------------------------------------------------------------------------------------------------------------------------------------------------------------------------------------------------------------------------------------------------------------------------------------------------------------------------------------------------------------------------------------------------------------------------------------------------------------------------------------------------------------------------------------------------------------------------------------------------------------------------------------------------------------------------------------------------------------------------------------------------------------------------------------------------------------------------------------------------------------------------------------------------------------------------------------------------------------------------------------------------------------------------------------------------------------------------------------------------------|-----------------------------------------|-----------------------|-------------------------------------------------------------|--|
| 1                                                                                                    | Invoice No.                                                          | Dated                 | - 60                | HIRMAL ENTERPRISES - (From 1-Apr-2009) - (From 1                                                                                                                                                                                                                                                                                                                                                                                                                                                                                                                                                                                                                                                                                                                                                                                                                                                                                                                                                                                                                                                                                                                                                                                                                                                                                                                                                                                                                                                                                                                                                                                                                                                                                                                                                                                                                                                                                                                                                                                                                                                                               | -Apr-2010) - (From 1-Apr-2011)          | Invoice No.           | Dated                                                       |  |
| LOBWORK INFOTECH                                                                                     | GI/JULY/002/17-18 11-Jul-2017 .  Delivery Note Mode/Terms of Payment |                       |                     | 2. DATTADHAM                                                                                                                                                                                                                                                                                                                                                                                                                                                                                                                                                                                                                                                                                                                                                                                                                                                                                                                                                                                                                                                                                                                                                                                                                                                                                                                                                                                                                                                                                                                                                                                                                                                                                                                                                                                                                                                                                                                                                                                                                                                                                                                   | 181 - 2020 - 31 - 65                    | NE/07/030             | 24-Jul-2017                                                 |  |
| hop No. 2, Pushp Sargam,<br>lot No. 2/4/6, Road No. 1,                                               |                                                                      |                       |                     | M G ROAD, OPP DNSB BANK<br>DOMBIVLI (WEST) 421 202                                                                                                                                                                                                                                                                                                                                                                                                                                                                                                                                                                                                                                                                                                                                                                                                                                                                                                                                                                                                                                                                                                                                                                                                                                                                                                                                                                                                                                                                                                                                                                                                                                                                                                                                                                                                                                                                                                                                                                                                                                                                             |                                         | Delivery Note         | Mode/Terms of Payment                                       |  |
| Sector 19, Opp. Shreeyash Hospital,<br>New Panvel (E) - 410 206.                                     | 002<br>Supplier's Ref.                                               | Other Referen         |                     | E-Mail: nirmalcomp@hotmail.com                                                                                                                                                                                                                                                                                                                                                                                                                                                                                                                                                                                                                                                                                                                                                                                                                                                                                                                                                                                                                                                                                                                                                                                                                                                                                                                                                                                                                                                                                                                                                                                                                                                                                                                                                                                                                                                                                                                                                                                                                                                                                                 |                                         | Supplier's Ref.       | Other Reference(s)  Dated  Delivery Note Date  Destination  |  |
| lavi Mumbai. Maharashtra. India<br>-mail : nitish@globworkinfotech.com                               | Ms. Veena Pala<br>Buyer's Order No.                                  | n Telephonic<br>Dated | 8                   | Buyer<br>MANJUNATH COLLEGE OF COM                                                                                                                                                                                                                                                                                                                                                                                                                                                                                                                                                                                                                                                                                                                                                                                                                                                                                                                                                                                                                                                                                                                                                                                                                                                                                                                                                                                                                                                                                                                                                                                                                                                                                                                                                                                                                                                                                                                                                                                                                                                                                              | MEDCE                                   | Buyer's Order No.     |                                                             |  |
| Buyer<br>Karnataka Sangha's Manjunatha Colle                                                         | ege Despatch Docume                                                  | nt No. Dated          |                     | KANCHANGAON, KHAMBALPAD<br>EAST) TEL: 0251-2439952                                                                                                                                                                                                                                                                                                                                                                                                                                                                                                                                                                                                                                                                                                                                                                                                                                                                                                                                                                                                                                                                                                                                                                                                                                                                                                                                                                                                                                                                                                                                                                                                                                                                                                                                                                                                                                                                                                                                                                                                                                                                             | A, THAKURLI (                           | Despatch Document No. |                                                             |  |
| Canchangaon, Khambalpada, Thakurli,<br>Dombivli (E). Dist. Thane – 421 201.                          | Despatched throug                                                    | h Destination         | ——— <u> </u>        | AND THE PROPERTY OF THE PROPER |                                         | Despatched through    |                                                             |  |
|                                                                                                      | Mr. Sagar<br>Terms of Delivery                                       | Dombivli              |                     |                                                                                                                                                                                                                                                                                                                                                                                                                                                                                                                                                                                                                                                                                                                                                                                                                                                                                                                                                                                                                                                                                                                                                                                                                                                                                                                                                                                                                                                                                                                                                                                                                                                                                                                                                                                                                                                                                                                                                                                                                                                                                                                                |                                         | Terms of Delivery     |                                                             |  |
|                                                                                                      | eat.                                                                 |                       |                     |                                                                                                                                                                                                                                                                                                                                                                                                                                                                                                                                                                                                                                                                                                                                                                                                                                                                                                                                                                                                                                                                                                                                                                                                                                                                                                                                                                                                                                                                                                                                                                                                                                                                                                                                                                                                                                                                                                                                                                                                                                                                                                                                |                                         |                       |                                                             |  |
|                                                                                                      | ž.                                                                   |                       | 8.0                 | SI Partic                                                                                                                                                                                                                                                                                                                                                                                                                                                                                                                                                                                                                                                                                                                                                                                                                                                                                                                                                                                                                                                                                                                                                                                                                                                                                                                                                                                                                                                                                                                                                                                                                                                                                                                                                                                                                                                                                                                                                                                                                                                                                                                      | ulars                                   | Quantity              | Rate per Amount                                             |  |
| Description of Greats                                                                                |                                                                      | Made per Dec. %       | - Amount            |                                                                                                                                                                                                                                                                                                                                                                                                                                                                                                                                                                                                                                                                                                                                                                                                                                                                                                                                                                                                                                                                                                                                                                                                                                                                                                                                                                                                                                                                                                                                                                                                                                                                                                                                                                                                                                                                                                                                                                                                                                                                                                                                |                                         | 7 -                   |                                                             |  |
| 178 Hard Clak - HSM : 86717429                                                                       | 1 Res                                                                | 1/200 Has 55%         | 3,851.00            | 1 UPS I BALL NIRANTAR<br>2 ROUTER I BALL 300M                                                                                                                                                                                                                                                                                                                                                                                                                                                                                                                                                                                                                                                                                                                                                                                                                                                                                                                                                                                                                                                                                                                                                                                                                                                                                                                                                                                                                                                                                                                                                                                                                                                                                                                                                                                                                                                                                                                                                                                                                                                                                  | 621 V - 16010 53<br>MIMO WIRELESS -     | 004098                | 1,800.00<br>1,000.00                                        |  |
| Western Digital<br>Stn.: WCC6Y5YYRFP1                                                                |                                                                      |                       |                     | SN: 1601040                                                                                                                                                                                                                                                                                                                                                                                                                                                                                                                                                                                                                                                                                                                                                                                                                                                                                                                                                                                                                                                                                                                                                                                                                                                                                                                                                                                                                                                                                                                                                                                                                                                                                                                                                                                                                                                                                                                                                                                                                                                                                                                    | 0811100                                 |                       |                                                             |  |
| - so                                                                                                 | GST Output @ 9%                                                      | 9 %<br>9 %            | 274.50<br>274.50    |                                                                                                                                                                                                                                                                                                                                                                                                                                                                                                                                                                                                                                                                                                                                                                                                                                                                                                                                                                                                                                                                                                                                                                                                                                                                                                                                                                                                                                                                                                                                                                                                                                                                                                                                                                                                                                                                                                                                                                                                                                                                                                                                |                                         |                       |                                                             |  |
| Less:                                                                                                | GST Output @ 9%<br>Round Off                                         | 9 76                  | (-)0.18             |                                                                                                                                                                                                                                                                                                                                                                                                                                                                                                                                                                                                                                                                                                                                                                                                                                                                                                                                                                                                                                                                                                                                                                                                                                                                                                                                                                                                                                                                                                                                                                                                                                                                                                                                                                                                                                                                                                                                                                                                                                                                                                                                | 8 (5)                                   |                       |                                                             |  |
|                                                                                                      |                                                                      |                       |                     |                                                                                                                                                                                                                                                                                                                                                                                                                                                                                                                                                                                                                                                                                                                                                                                                                                                                                                                                                                                                                                                                                                                                                                                                                                                                                                                                                                                                                                                                                                                                                                                                                                                                                                                                                                                                                                                                                                                                                                                                                                                                                                                                |                                         |                       |                                                             |  |
|                                                                                                      | -                                                                    | -                     |                     |                                                                                                                                                                                                                                                                                                                                                                                                                                                                                                                                                                                                                                                                                                                                                                                                                                                                                                                                                                                                                                                                                                                                                                                                                                                                                                                                                                                                                                                                                                                                                                                                                                                                                                                                                                                                                                                                                                                                                                                                                                                                                                                                |                                         |                       |                                                             |  |
|                                                                                                      |                                                                      |                       |                     |                                                                                                                                                                                                                                                                                                                                                                                                                                                                                                                                                                                                                                                                                                                                                                                                                                                                                                                                                                                                                                                                                                                                                                                                                                                                                                                                                                                                                                                                                                                                                                                                                                                                                                                                                                                                                                                                                                                                                                                                                                                                                                                                |                                         | Total                 | ₹ 2,800,00                                                  |  |
|                                                                                                      |                                                                      |                       |                     | imount Chargeable (in words)<br>Indian Rupees Two Thousand Eight                                                                                                                                                                                                                                                                                                                                                                                                                                                                                                                                                                                                                                                                                                                                                                                                                                                                                                                                                                                                                                                                                                                                                                                                                                                                                                                                                                                                                                                                                                                                                                                                                                                                                                                                                                                                                                                                                                                                                                                                                                                               | Hundred Only                            |                       | E & O.E                                                     |  |
|                                                                                                      | Total 1 Nos                                                          |                       | 3,600.00<br>F & O.E |                                                                                                                                                                                                                                                                                                                                                                                                                                                                                                                                                                                                                                                                                                                                                                                                                                                                                                                                                                                                                                                                                                                                                                                                                                                                                                                                                                                                                                                                                                                                                                                                                                                                                                                                                                                                                                                                                                                                                                                                                                                                                                                                |                                         |                       |                                                             |  |
| Amount Chargeable (in words) Rs. Three Thousand Six Hundred Only                                     |                                                                      |                       | 2. 4 0.0            |                                                                                                                                                                                                                                                                                                                                                                                                                                                                                                                                                                                                                                                                                                                                                                                                                                                                                                                                                                                                                                                                                                                                                                                                                                                                                                                                                                                                                                                                                                                                                                                                                                                                                                                                                                                                                                                                                                                                                                                                                                                                                                                                |                                         |                       |                                                             |  |
|                                                                                                      |                                                                      |                       |                     |                                                                                                                                                                                                                                                                                                                                                                                                                                                                                                                                                                                                                                                                                                                                                                                                                                                                                                                                                                                                                                                                                                                                                                                                                                                                                                                                                                                                                                                                                                                                                                                                                                                                                                                                                                                                                                                                                                                                                                                                                                                                                                                                |                                         |                       |                                                             |  |
| . 8                                                                                                  |                                                                      |                       |                     |                                                                                                                                                                                                                                                                                                                                                                                                                                                                                                                                                                                                                                                                                                                                                                                                                                                                                                                                                                                                                                                                                                                                                                                                                                                                                                                                                                                                                                                                                                                                                                                                                                                                                                                                                                                                                                                                                                                                                                                                                                                                                                                                |                                         |                       |                                                             |  |
| (9905)                                                                                               |                                                                      | ,                     |                     | Declaration wen declare that this invoice shows the                                                                                                                                                                                                                                                                                                                                                                                                                                                                                                                                                                                                                                                                                                                                                                                                                                                                                                                                                                                                                                                                                                                                                                                                                                                                                                                                                                                                                                                                                                                                                                                                                                                                                                                                                                                                                                                                                                                                                                                                                                                                            | actual price of the                     | for Knockl, Easy      | BIPASES (From 1 Apr-SDS)- From 1 Apr-SDS) - From 1 Apr-SDS( |  |
| Company's VAT TIN : / GSTN NO - 27                                                                   | AAGFG6900K1ZA                                                        | for GLOB              | NORK AFOIECH        | goods described and that all particulars                                                                                                                                                                                                                                                                                                                                                                                                                                                                                                                                                                                                                                                                                                                                                                                                                                                                                                                                                                                                                                                                                                                                                                                                                                                                                                                                                                                                                                                                                                                                                                                                                                                                                                                                                                                                                                                                                                                                                                                                                                                                                       | are tru and correct. This is a Computer | Generated Invoice     | Authorised Signatory                                        |  |
| Declaration We declare that this invoice shows the actu goods described and that all particulars are | ual price of the<br>true and correct.                                | 9                     |                     |                                                                                                                                                                                                                                                                                                                                                                                                                                                                                                                                                                                                                                                                                                                                                                                                                                                                                                                                                                                                                                                                                                                                                                                                                                                                                                                                                                                                                                                                                                                                                                                                                                                                                                                                                                                                                                                                                                                                                                                                                                                                                                                                |                                         |                       |                                                             |  |
|                                                                                                      |                                                                      |                       |                     |                                                                                                                                                                                                                                                                                                                                                                                                                                                                                                                                                                                                                                                                                                                                                                                                                                                                                                                                                                                                                                                                                                                                                                                                                                                                                                                                                                                                                                                                                                                                                                                                                                                                                                                                                                                                                                                                                                                                                                                                                                                                                                                                |                                         |                       |                                                             |  |