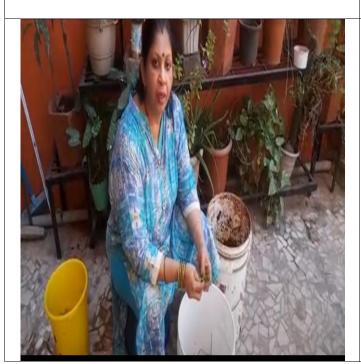

#### VIDEO LINK Demonstrating Preparation of Bio-Fertilizer:

https://drive.google.com/drive/folders/19EzCHcP0IZPwg8ARYrORHMkvas6Huu3I

. °° °° °° °° °°

°° °°

°° – °° – °° – °°

.

#### PREPARATION OF BIO-FERTILIZER

°° °° °° °° °° °° °°