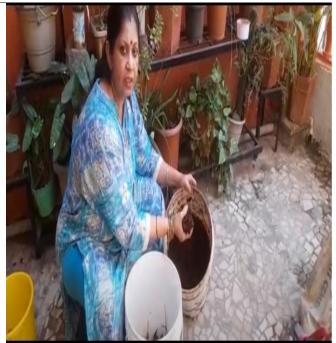

#### VIDEO LINK Demonstrating Preparation of Bio-Fertilizer:

https://drive.google.com/drive/folders/19EzCHcP0IZPwg8ARYrORHMkvas6Huu3I

. °° °° °° °° °°

°° °°

°° – °° – °° – °°

.

#### PREPARATION OF BIO-FERTILIZER

°° °° °° °° °° °° °°